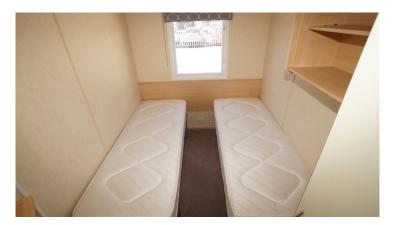

## Product Summary

35 x 12, 2010, 2 Bedrooms, Double Glazed, Central Heating, Underfloor Insulation, En-Suite.