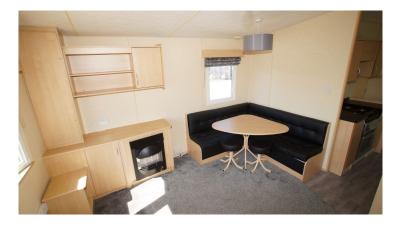

## Product Summary

35 x 12, 2010, 2 Bedrooms, Double Glazed, Central Heating, Underfloor Insulation, En-Suite.