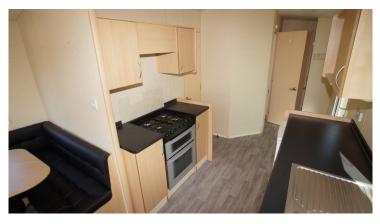

## Product Summary

35 x 12, 2010, 2 Bedrooms, Double Glazed, Central Heating, Underfloor Insulation, En-Suite.