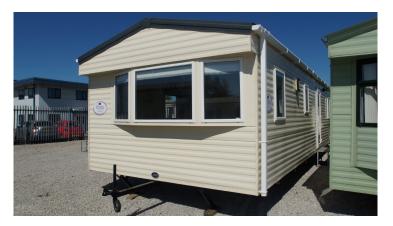

# ABI Vista 481

## Product Summary

35 x 12, 2010, 2 Bedrooms, Double Glazed, Central Heating, Underfloor Insulation, En-Suite.