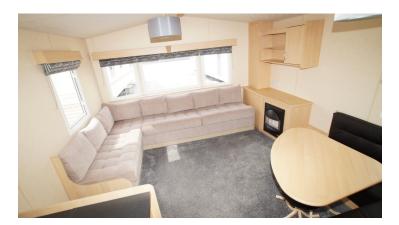

## Product Summary

35 x 12, 2010, 2 Bedrooms, Double Glazed, Central Heating, Underfloor Insulation, En-Suite.