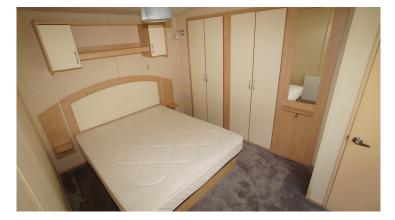

## Product Summary

35 x 12, 2010, 2 Bedrooms, Double Glazed, Central Heating, Underfloor Insulation, En-Suite.