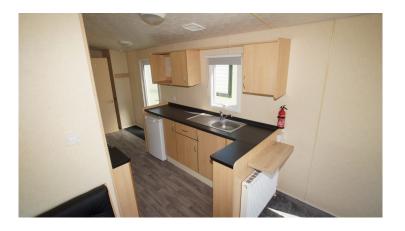

## Product Summary

35 x 12, 2010, 2 Bedrooms, Double Glazed, Central Heating, Underfloor Insulation, En-Suite.