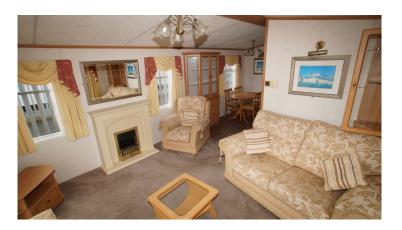

## **Product Summary**

39 x 12, 2003, 2 Bedrooms, Double Glazing, Central Heating, En-Suite, Underfloor Insulation, Sliding Patio Doors, Bath.