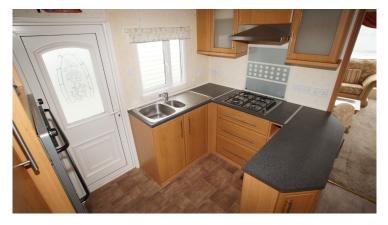

## **Product Summary**

39 x 12, 2003, 2 Bedrooms, Double Glazing, Central Heating, En-Suite, Underfloor Insulation, Sliding Patio Doors, Bath.