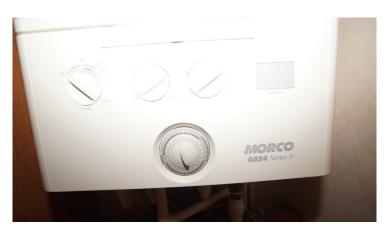

## **Product Summary**

39 x 12, 2003, 2 Bedrooms, Double Glazing, Central Heating, En-Suite, Underfloor Insulation, Sliding Patio Doors, Bath.