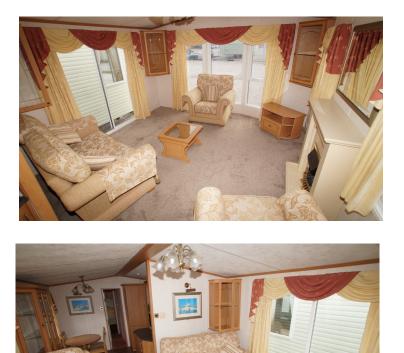

## **Product Summary**

39 x 12, 2003, 2 Bedrooms, Double Glazing, Central Heating, En-Suite, Underfloor Insulation, Sliding Patio Doors, Bath.