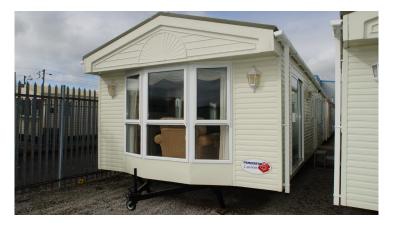

## Pemberton Lucerne 302

## **Product Summary**

39 x 12, 2003, 2 Bedrooms, Double Glazing, Central Heating, En-Suite, Underfloor Insulation, Sliding Patio Doors, Bath.