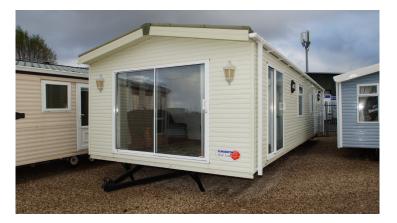

## Pemberton Park Lane 239

## Price: £8,000.00

Product Categories: <u>2 Bedroom Caravans</u> Product Tags: <u>14 ft</u>, <u>1997 - 2009</u>, <u>Central Heating</u>, <u>Double Glazing</u> Product Page: <u>https://www.westlancscaravans.com/product/pemberton-park-lane-239/</u>

## Product Summary

40 x 14, 2004, 2 Bedrooms, Double Glazed, Central Heating, Underfloor Insulation, En-Suite, Sliding Patio Doors.