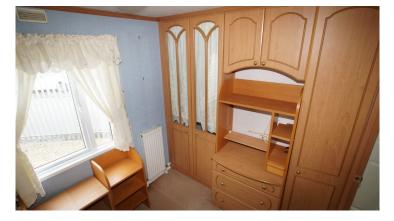

## Product Summary

40 x 14, 2004, 2 Bedrooms, Double Glazed, Central Heating, Underfloor Insulation, En-Suite, Sliding Patio Doors.

## Product Gallery

Product data have been exported from - <u>West Lancs Caravans</u> Export date: Wed May 8 5:56:36 2024 / +0000 GMT

Product data have been exported from - <u>West Lancs Caravans</u> Export date: Wed May 8 5:56:36 2024 / +0000 GMT