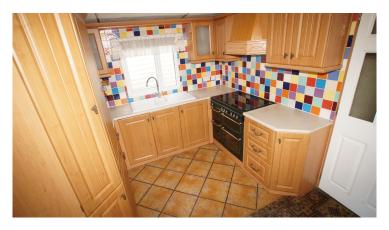

## Product Summary

40 x 14, 2004, 2 Bedrooms, Double Glazed, Central Heating, Underfloor Insulation, En-Suite, Sliding Patio Doors.

## Product Gallery

Product data have been exported from - <u>West Lancs Caravans</u> Export date: Wed May 8 5:56:36 2024 / +0000 GMT

Product data have been exported from - <u>West Lancs Caravans</u> Export date: Wed May 8 5:56:36 2024 / +0000 GMT