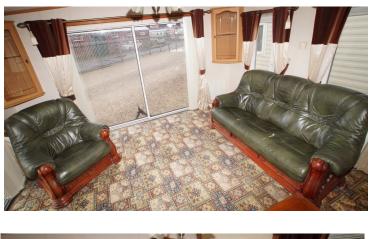

## Product Summary

40 x 14, 2004, 2 Bedrooms, Double Glazed, Central Heating, Underfloor Insulation, En-Suite, Sliding Patio Doors.