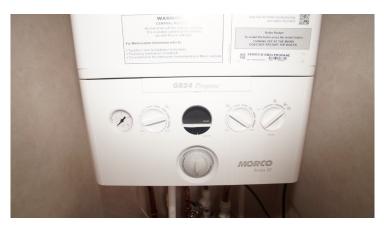

## Product Summary

40 x 14, 2004, 2 Bedrooms, Double Glazed, Central Heating, Underfloor Insulation, En-Suite.

## Product Gallery

Product data have been exported from - <u>West Lancs Caravans</u> Export date: Thu May 9 6:41:05 2024 / +0000 GMT

Product data have been exported from - West Lancs Caravans Export date: Thu May 9 6:41:05 2024 / +0000 GMT