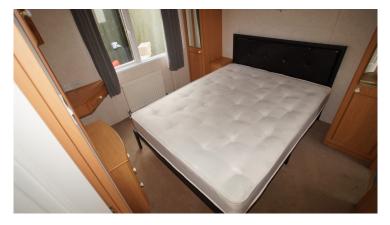

## Product Summary

40 x 14, 2004, 2 Bedrooms, Double Glazed, Central Heating, Underfloor Insulation, En-Suite.