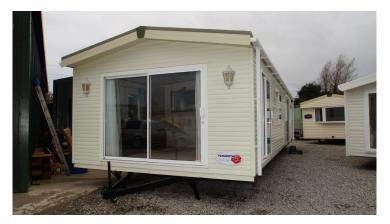

## Pemberton Park Lane 257

## Product Summary

40 x 14, 2004, 2 Bedrooms, Double Glazed, Central Heating, Underfloor Insulation, En-Suite.