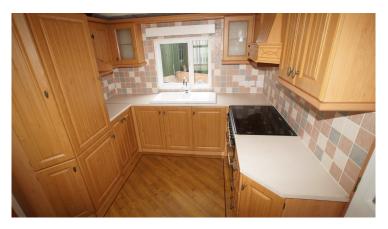

## Product Summary

40 x 14, 2004, 2 Bedrooms, Double Glazed, Central Heating, Underfloor Insulation, En-Suite.