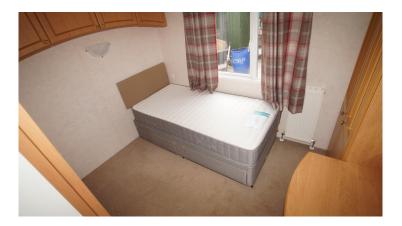

## Product Summary

40 x 14, 2004, 2 Bedrooms, Double Glazed, Central Heating, Underfloor Insulation, En-Suite.

## Product Gallery

Product data have been exported from - <u>West Lancs Caravans</u> Export date: Thu May 9 6:41:05 2024 / +0000 GMT

Product data have been exported from - West Lancs Caravans Export date: Thu May 9 6:41:05 2024 / +0000 GMT