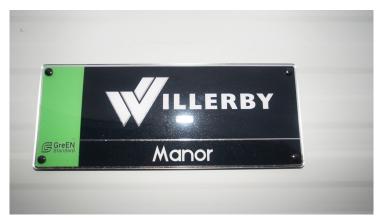

## Willerby Manor 309



## Price: £39,999.00

Product Categories: <u>2 Bedroom Caravans</u> Product Tags: <u>12 ft</u>, <u>2010 - Present</u>, <u>Central Heating</u>, <u>Double Glazing</u> Product Page: <u>https://www.westlancscaravans.com/product/willerby-manor-309/</u>

## Product Summary

\*BRAND NEW\* 35 X 12, 2024, 2 Bedrooms, Double Glazed, Central Heating, Underfloor Insulation, Make Up Bed, En-Suite, Outlook Doors, Washer/Dryer.

## **Product Gallery**





[ Export product details as PDF file has been powered by WooCommerce PDF & Print plugin. ]

Product data have been exported from - West Lancs Caravans Export date: Tue May 14 21:29:04 2024 / +0000  $\,$  GMT









Product data have been exported from - <u>West Lancs Caravans</u> Export date: Tue May 14 21:29:04 2024 / +0000 GMT









Product data have been exported from - <u>West Lancs Caravans</u> Export date: Tue May 14 21:29:04 2024 / +0000 GMT