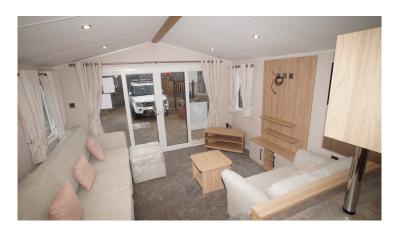

## Product Summary

\*BRAND NEW\* 35 X 12, 2024, 2 Bedrooms, Double Glazed, Central Heating, Underfloor Insulation, Make Up Bed, En-Suite, Outlook Doors, Washer/Dryer.