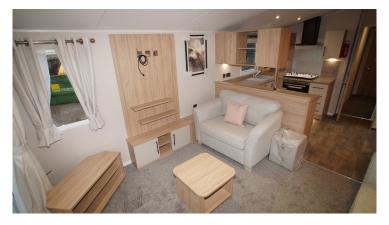

## Product Summary

\*BRAND NEW\* 35 X 12, 2024, 2 Bedrooms, Double Glazed, Central Heating, Underfloor Insulation, Make Up Bed, En-Suite, Outlook Doors, Washer/Dryer.