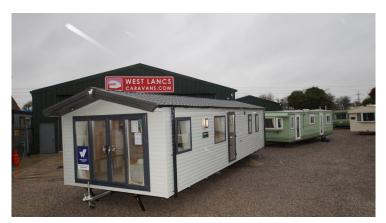

## Willerby Manor 309

## Product Summary

\*BRAND NEW\* 35 X 12, 2024, 2 Bedrooms, Double Glazed, Central Heating, Underfloor Insulation, Make Up Bed, En-Suite, Outlook Doors, Washer/Dryer.