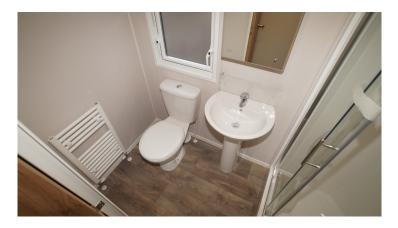

## Product Summary

\*BRAND NEW\* 35 X 12, 2024, 2 Bedrooms, Double Glazed, Central Heating, Underfloor Insulation, Make Up Bed, En-Suite, Outlook Doors, Washer/Dryer.

## **Product Gallery**

[ Export product details as PDF file has been powered by WooCommerce PDF & Print plugin. ]

Product data have been exported from - West Lancs Caravans Export date: Tue May 14 21:29:04 2024 / +0000  $\,$  GMT