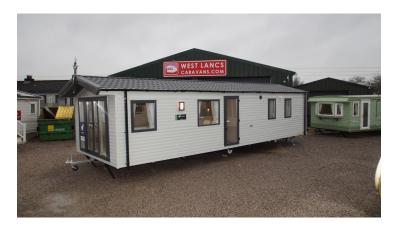

## Willerby Manor 309

## Product Summary

\*BRAND NEW\* 35 X 12, 2024, 2 Bedrooms, Double Glazed, Central Heating, Underfloor Insulation, Make Up Bed, En-Suite, Outlook Doors, Washer/Dryer.