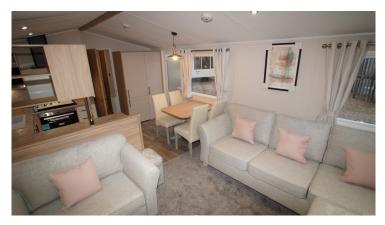

## Product Summary

\*BRAND NEW\* 35 X 12, 2024, 2 Bedrooms, Double Glazed, Central Heating, Underfloor Insulation, Make Up Bed, En-Suite, Outlook Doors, Washer/Dryer.