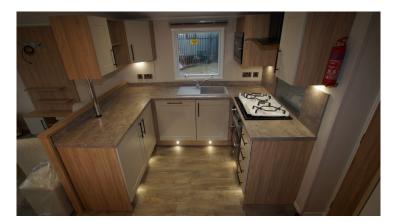

## Product Summary

\*BRAND NEW\* 35 X 12, 2024, 2 Bedrooms, Double Glazed, Central Heating, Underfloor Insulation, Make Up Bed, En-Suite, Outlook Doors, Washer/Dryer.