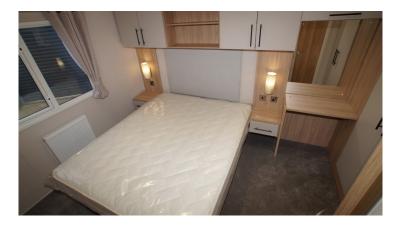

## Product Summary

\*BRAND NEW\* 35 X 12, 2024, 2 Bedrooms, Double Glazed, Central Heating, Underfloor Insulation, Make Up Bed, En-Suite, Outlook Doors, Washer/Dryer.