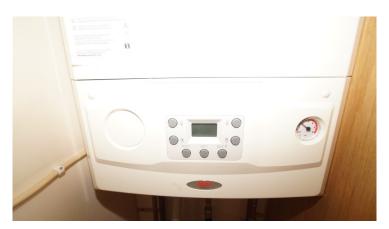

## Product Summary

30 x 12, 2009, 2 Bedrooms, Double Glazed, Central Heating, Underfloor Insulation, Make Up Bed, Semi En-Suite.

## Product Gallery

Product data have been exported from - <u>West Lancs Caravans</u> Export date: Thu May 15 0:34:06 2025 / +0000 GMT

Product data have been exported from - <u>West Lancs Caravans</u> Export date: Thu May 15 0:34:06 2025 / +0000 GMT