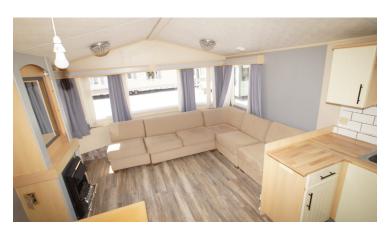

## Product Summary

30 x 12, 2009, 2 Bedrooms, Double Glazed, Central Heating, Underfloor Insulation, Make Up Bed, Semi En-Suite.