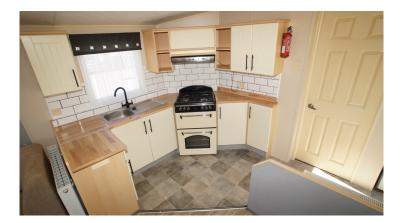

## Product Summary

30 x 12, 2009, 2 Bedrooms, Double Glazed, Central Heating, Underfloor Insulation, Make Up Bed, Semi En-Suite.