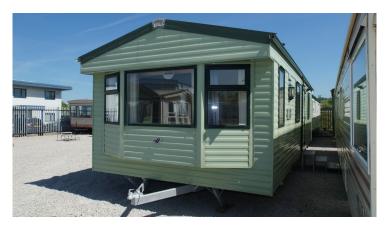

## Willerby Richmond 443

## Product Summary

30 x 12, 2009, 2 Bedrooms, Double Glazed, Central Heating, Underfloor Insulation, Make Up Bed, Semi En-Suite.