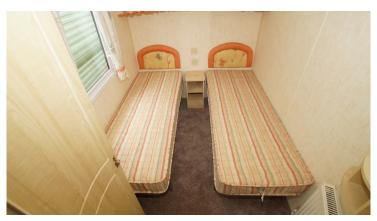

## **Product Summary**

35 x 12, 2003, 2 Bedrooms, Double Glazed, Central Heating, Underfloor Insulation, Make Up Bed, Semi En-Suite, Front Porch, \*NEW CARPETS THROUGHOUT\*