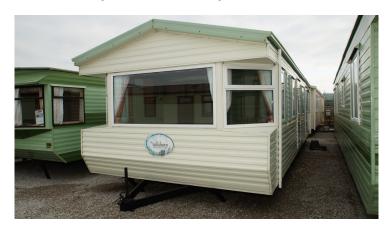

## Willerby Salisbury 067

£7,999.00][200,200,200][14]

Current Sale Price: Original price was: £7,999.00.£6,999.00Current price is: £6,999.00.

Product Categories: 2 Bedroom Caravans

Product Tags: 12 ft, 1997 - 2009, Central Heating, Double Glazing

## **Product Summary**

35 x 12, 2003, 2 Bedrooms, Double Glazed, Central Heating, Underfloor Insulation, Make Up Bed, Semi En-Suite, Front Porch, \*NEW CARPETS THROUGHOUT\*