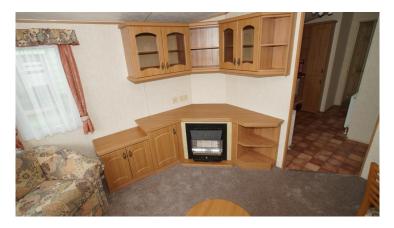

## **Product Summary**

35 x 12, 2003, 2 Bedrooms, Double Glazed, Central Heating, Underfloor Insulation, Make Up Bed, Semi En-Suite, Front Porch, \*NEW CARPETS THROUGHOUT\*