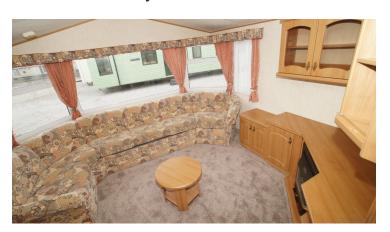

## **Product Summary**

35 x 12, 2003, 2 Bedrooms, Double Glazed, Central Heating, Underfloor Insulation, Make Up Bed, Semi En-Suite, Front Porch, \*NEW CARPETS THROUGHOUT\*