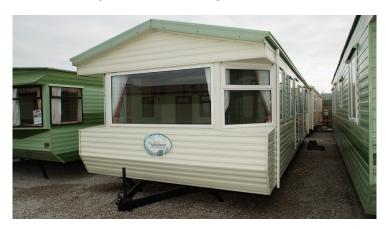

## Willerby Salisbury 067

£7,999.00][200,200,200][14]

Current Sale Price: Original price was: £7,999.00.£6,999.00Current price is: £6,999.00.

Product Categories: 2 Bedroom Caravans

Product Tags: 12 ft, 1997 - 2009, Central Heating, Double Glazing

## **Product Summary**

35 x 12, 2003, 2 Bedrooms, Double Glazed, Central Heating, Underfloor Insulation, Make Up Bed, Semi En-Suite, Front Porch, \*NEW CARPETS THROUGHOUT\*