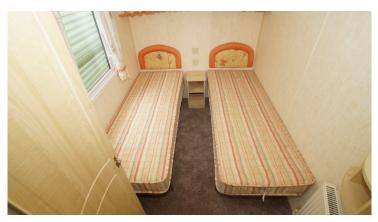

## **Product Summary**

35 x 12, 2003, 2 Bedrooms, Double Glazed, Central Heating, Underfloor Insulation, Make Up Bed, Semi En-Suite, Front Porch, \*NEW CARPETS THROUGHOUT\*