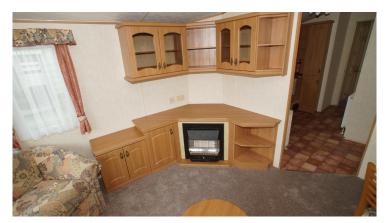

## **Product Summary**

35 x 12, 2003, 2 Bedrooms, Double Glazed, Central Heating, Underfloor Insulation, Make Up Bed, Semi En-Suite, Front Porch, \*NEW CARPETS THROUGHOUT\*